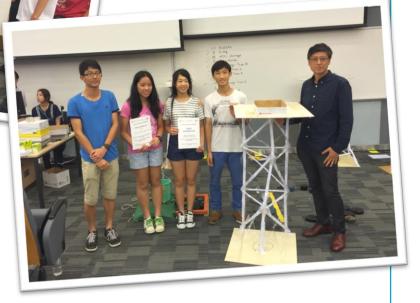

# Highlights of August and September

One of our STEM activities: HLC engineers test their construction at Structural Engineering Competition for the Youth at the Hong Kong Polytechnic University **STEM** (Science, Technology, Engineering & Mathematics)

The taste of triumph: Overall-First Runner-up and Commendation on Strongest Frame Team (from left to right: 6D Man Hiu Fung, 5D Cherrie Wong, 5D Elanne Ho, 6D Harry Lau)

Two cabinet chairpersons: 5D Ryan Pun (left, Hashtag) and 5E Louie Wong (right, Echo) shake hands before vote counting