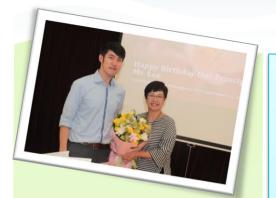

# From The Principal's Desk

The representative from the Staff Association, Mr Mike Cheung, presents flowers at my birthday celebration

My heartfelt thanks go to all members of staff