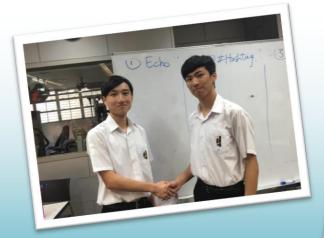

The taste of triumph: Overall-First Runner-up and Commendation on Strongest Frame Team (from left to right: 6D Man Hiu Fung, 5D Cherrie Wong, 5D Elanne Ho, 6D Harry Lau)

Two cabinet chairpersons: 5D Ryan Pun (left, Hashtag) and 5E Louie Wong (right, Echo) shake hands before vote counting

### Students' Union Election

Congratulations to Echo! It was a closerun between Echo and Hashtag.